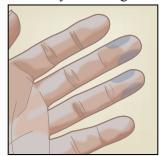

- Put on gloves.
- Select the puncture site fingertip on non-dominant hand, (appropriate areas shaded in blue).
- If necessary, encourage blood flow at the puncture site by warming the area.

- Disinfect puncture site and leave to air dry.
- Twist the lancet protective cap (1/4 turn) and pull it out.