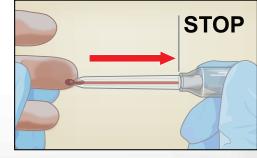

• Blood collection is complete when the blood reaches the white filter.

© 2019 Cepheid

6