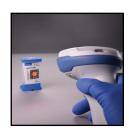

Close the lid firmly.

Click Create Test.

5

Scan the cartridge barcode.

Enter or scan the Sample ID.

| Sample ID      |               |   |                 |          |
|----------------|---------------|---|-----------------|----------|
|                | Name          |   |                 |          |
| Select Assay   | <none></none> |   |                 |          |
| Select Module  |               | • |                 |          |
| Reagent Lot ID |               |   | Expiration Date | YYYY/MM. |