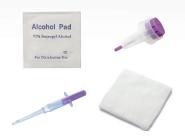

## Quick Start Guide Xpert ® HCV VL Fingerstick

Materials Required :

- 1 Disposable Sarstedt Purple Minivette POCT (EDTA 100µL)
- 1 Safety Lancet 18G depth 1.8mm or 1.5mm blade, Sarstedt or equivalent
- 1 Disinfecting Alcohol Wipe
- 1 Sterile Gauze