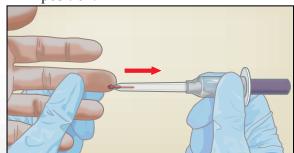

- Rest the patients hand on a stable surface.
  - Puncture the fingertip.
  - Dispose of safety lancet in a suitable waste container.

Wipe away the first blood drop using sterile gauze.

- Collect blood using the Minivette POCT.
- **DO NOT**:
  - Cover the ventilation hole.
  - · Hold the Minivette POCT in vertical position.