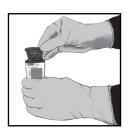

- Rest the patients hand on a stable surface.
  - Puncture the fingertip.
  - Dispose of safety lancet in a suitable waste container.

Wipe away the first blood drop using sterile gauze.

- Collect blood using the Minivette POCT.
- **DO NOT**:
  - Cover the ventilation hole.
  - · Hold the Minivette POCT in vertical position.

• Blood collection is complete when the blood reaches the white filter.

© 2019 Cepheid

6