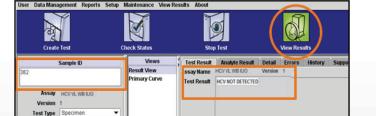

Click Start Test.

4

8

Load the cartridge in the module identified by the flashing green light. Close the module door until it latches and the green light stops flashing.

6

Results generated <60 Minutes

Click the View Results icon. Click on View Test from the bottom of the screen. Select the correct Sample ID.