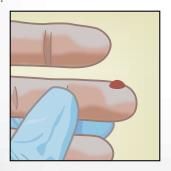

- Rest the patients hand on a stable surface.
  - Puncture the fingertip.
  - Dispose of safety lancet in a suitable waste container.

Wipe away the first blood drop using sterile gauze.

- Collect blood using the Minivette POCT.
- **DO NOT**:
  - Cover the ventilation hole.
  - · Hold the Minivette POCT in vertical position.

• Blood collection is complete when the blood reaches the white filter.

© 2019 Cepheid

6