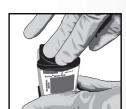

## Quick Start Guide Xpert ® HCV VL Fingerstick

Take one cartridge for each sample.

Open the cartridge lid.

Place the capillary tip all the way in the sample chamber of the cartridge and slightly press down the piston to dispense the whole blood sample. Discard the Minivette POCT.