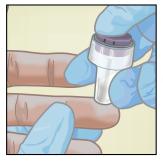

- Rest the patients hand on a stable surface.
  - Puncture the fingertip.
  - Dispose of safety lancet in a suitable waste container.

Wipe away the first blood drop using sterile gauze.

- Collect blood using the Minivette POCT.
- **DO NOT**:
  - Cover the ventilation hole.
  - · Hold the Minivette POCT in vertical position.